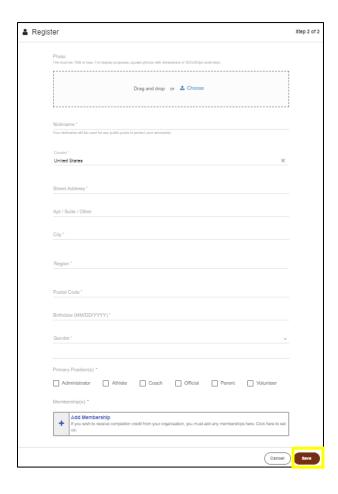

5. Verify details are correct and click Save.

6. Enter registration details. Create and confirm password. Click Continue.

7. Continue entering personal information, select primary position, add membership number, and click Save.