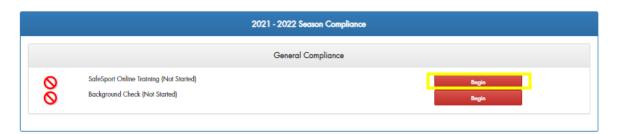

2. Click the red "Compliance is NOT COMPLETE!" bar. If you do not have either bar, click the person icon next to your name.

3. Click the red "Begin" button next to SafeSport™ Training

4. Enter member number and click Continue.