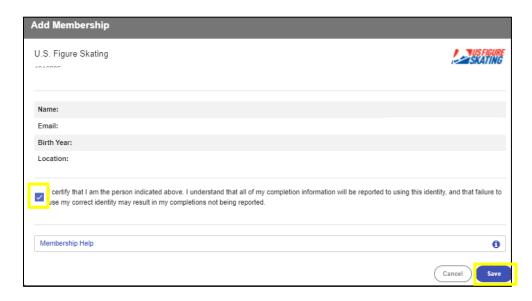

5. Verify details are correct and click Save.

6. Enter registration details. Create and confirm password. Click Continue.

7. Continue entering personal information, select primary position, add membership number, and click Save.