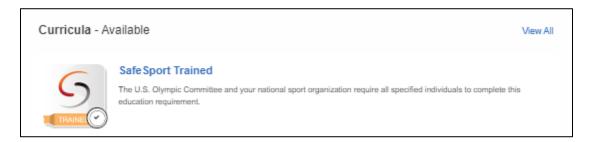

9. Upon log in to the SafeSport.org account, Under Curricula – Available, select the SafeSport™ Trained course.

10. If you have already completed the SafeSport™ Trained course, select the next available Refresher course. The next course available is denoted by the word "Start".