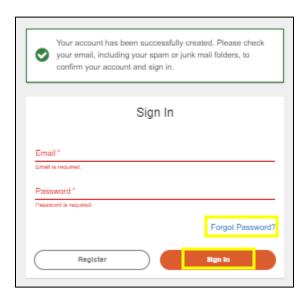

8. Your SafeSport™ Training account has successfully been created. Check your email to confirm your account and then Sign In using the email and password you registered with. Click Forgot Password to have your password reset.