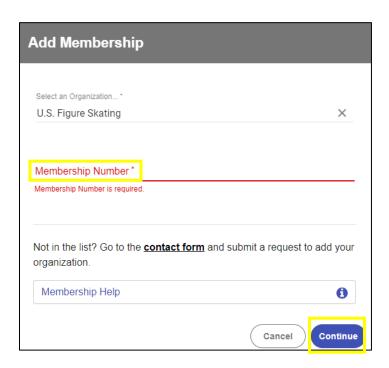

2. Click the red "Compliance is NOT COMPLETE!" bar. If you do not have either bar, click the person icon next to your name.

3. Click the red "Begin" button next to SafeSport™ Training

4. Enter member number and click Continue.

5. Verify details are correct and click Save.

6. Enter registration details. Create and confirm password. Click Continue.

7. Continue entering personal information, select primary position, add membership number, and click Save.