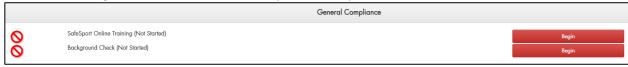

## U.S. Figure Skating SkateSafe Complete Volunteer Compliance

4. Click the red "Begin" button next to each compliance component.

- 5. A green check mark denotes successful completion.
  - a. SafeSport™ Online Training status usually updates within 2-3 hours but could take up to 48 hours.
  - b. Background check status will update to "in progress" within 3 hours of completion but final resolution can take up to business 10 days.