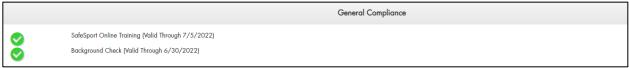

## U.S. Figure Skating SkateSafe Complete Volunteer Compliance

4. Click the red "Begin" button next to each compliance component.

- 5. A green check mark denotes successful completion.
  - a. SafeSport™ Online Training status usually updates within 2-3 hours but could take up to 48 hours.
  - b. Background check status will update to "in progress" within 3 hours of completion but final resolution can take up to business 10 days.