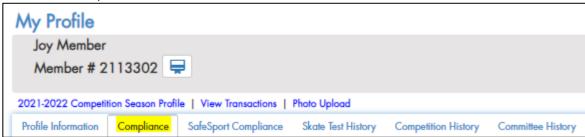

1. Log into Members Only. If you forgot your password, click "forgot Password/Request Password" under the "Login" button to reset.

2. Click the person icon next to your name.

3. Select the "Compliance" tab.