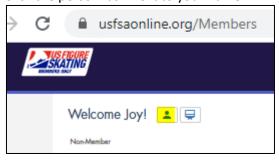

1. Log into Members Only. If you forgot your password, click "forgot Password/Request Password" under the "Login" button to reset.

2. Click the person icon next to your name.

3. Select the "Compliance" tab.